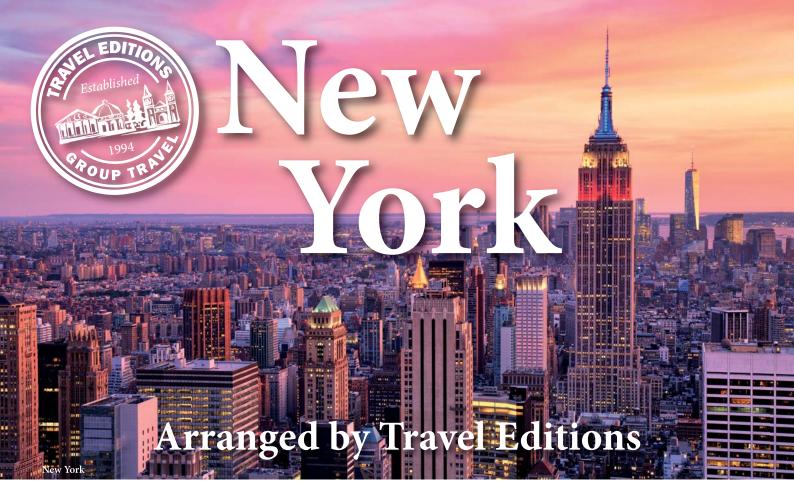

# March 2025 - 5 days from \*£1,399pp

New York City comprises five boroughs sitting where the Hudson River meets the Atlantic Ocean. At its core is Manhattan, a densely populated borough that's among the world's major commercial, financial and cultural centres. Its iconic sites include skyscrapers such as the Empire State Building and sprawling Central Park. Broadway theatre is staged in neon-lit Times Square. The Brooklyn Bridge connects Manhattan to the borough of Brooklyn, where varied neighbourhoods range from Williamsburg – a hotbed of indie music, art and nightlife – to beachfront Coney Island and its amusement parks. The borough of Queens has Flushing Meadows Corona Park, with its 12-story 1964 World's Fair globe sculpture, the Unisphere. The Bronx, NYC's northernmost borough, is home to the landmark New York Botanical Garden and renowned Bronx Zoo. The Staten Island Ferry links Manhattan to NYC's southernmost borough with views of the city skyline and Statue of Liberty.