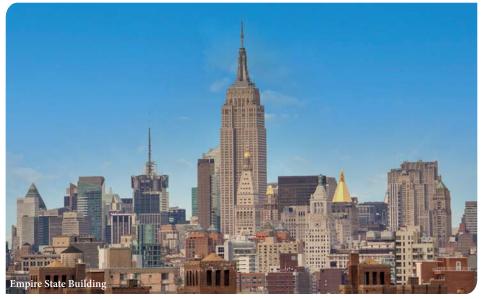

### **Empire State Building**

The Empire State Building is a 102-story Art Deco skyscraper in Midtown Manhattan, New York City. It was designed by Shreve, Lamb & Harmon and built from 1930 to 1931. Its name is derived from "Empire State", the nickname of the state of New York. Located in the centre of Midtown Manhattan, our 86th and 102nd floor observatories provide unforgettable 360° views of New York City and beyond. As the most famous observatory in the world, the 86th Floor has been the setting of dozens of movie and television scenes. The Observation Deck wraps around the building's spire, providing 360-degree views of New York and beyond. From up here there are one-of-a-kind views of Central Park, The Hudson River and East River, The Brooklyn Bridge, Times Square, The Statue of Liberty, and much more.