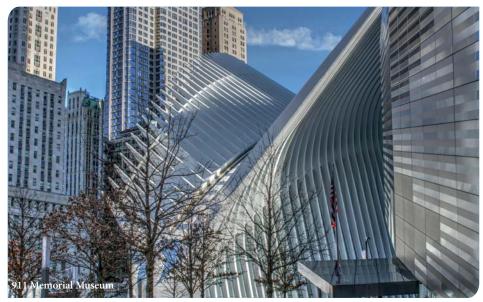

#### 9/11 Memorial Museum

The 9/11 Memorial & Museum is the United States principal institution concerned with exploring 9/11, documenting its impact, and examining its continuing significance. Honouring those who were killed in the 2001 and 1993 attacks is at the heart of the mission. Located at the World Trade Centre in New York City, the 9/11 Memorial Museum tells the story of 9/11 through media, narratives, and a collection of monumental and authentic artifacts, presenting visitors with personal stories of loss, recovery, and hope. As a monument to human dignity, courage, and sacrifice, the 9/11 Memorial & Museum honours the nearly 3,000 people killed in the terrorist attacks of September 11, 2001 and February 26, 1993, recognizes the courage of those who survived, and salutes those who risked their lives to help others.